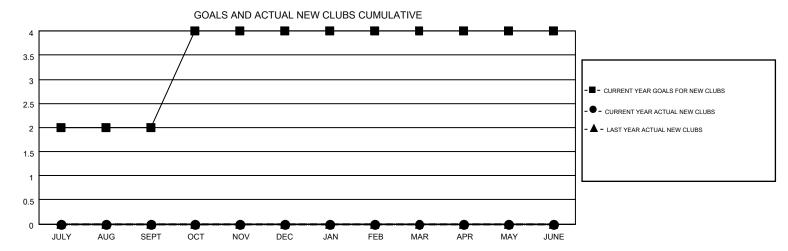

## MONTHLY MEMBERSHIP PROGRESS REPORT

Results as of: 9/30/2014

Multiple District 28

KENNETH SCHWOLS

**LOCATION: UTAH** GMT CA 1

|               |                  | Clubs             |                  |                  | Members  RESULTS FOR 2014-2015 |                    |                                        |                    |                  |  |
|---------------|------------------|-------------------|------------------|------------------|--------------------------------|--------------------|----------------------------------------|--------------------|------------------|--|
|               | RESUI            | LTS FOR 2014-2015 | i                |                  |                                |                    |                                        |                    |                  |  |
| QUARTER       | NEW CLUB<br>GOAL | NEW CLUBS         | DROPPED<br>CLUBS | NET<br>GAIN/LOSS | QUARTER                        | NEW MEMBER<br>GOAL | CHARTER AND<br>NEW<br>MEMBERS<br>ADDED | DROPPED<br>MEMBERS | NET<br>GAIN/LOSS |  |
| JULY/AUG/SEPT | 2                | 0                 | 0                | 0                | JULY/AUG/SEPT                  | 64                 | 20                                     | 48                 | -28              |  |
| OCT/NOV/DEC   | 2                | 0                 | 0                | 0                | OCT/NOV/DEC                    | 56                 | 0                                      | 0                  | 0                |  |
| JAN/FEB/MAR   | 0                | 0                 | 0                | 0                | JAN/FEB/MAR                    | 11                 | 0                                      | 0                  | 0                |  |
| APR/MAY/JUNE  | 0                | 0                 | 0                | 0                | APR/MAY/JUNE                   | -10                | 0                                      | 0                  | 0                |  |