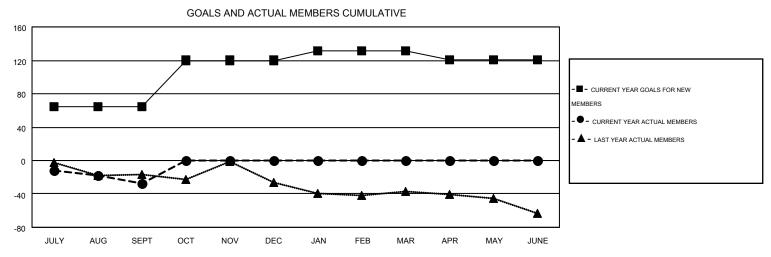

## MONTHLY MEMBERSHIP PROGRESS REPORT

Results as of: 9/30/2014

Multiple District 28

KENNETH SCHWOLS

**LOCATION: UTAH** GMT CA 1

|               |                  | Clubs             |                  |                  | Members  RESULTS FOR 2014-2015 |                    |                                        |                    |                  |  |
|---------------|------------------|-------------------|------------------|------------------|--------------------------------|--------------------|----------------------------------------|--------------------|------------------|--|
|               | RESUI            | LTS FOR 2014-2015 | i                |                  |                                |                    |                                        |                    |                  |  |
| QUARTER       | NEW CLUB<br>GOAL | NEW CLUBS         | DROPPED<br>CLUBS | NET<br>GAIN/LOSS | QUARTER                        | NEW MEMBER<br>GOAL | CHARTER AND<br>NEW<br>MEMBERS<br>ADDED | DROPPED<br>MEMBERS | NET<br>GAIN/LOSS |  |
| JULY/AUG/SEPT | 2                | 0                 | 0                | 0                | JULY/AUG/SEPT                  | 64                 | 20                                     | 48                 | -28              |  |
| OCT/NOV/DEC   | 2                | 0                 | 0                | 0                | OCT/NOV/DEC                    | 56                 | 0                                      | 0                  | 0                |  |
| JAN/FEB/MAR   | 0                | 0                 | 0                | 0                | JAN/FEB/MAR                    | 11                 | 0                                      | 0                  | 0                |  |
| APR/MAY/JUNE  | 0                | 0                 | 0                | 0                | APR/MAY/JUNE                   | -10                | 0                                      | 0                  | 0                |  |